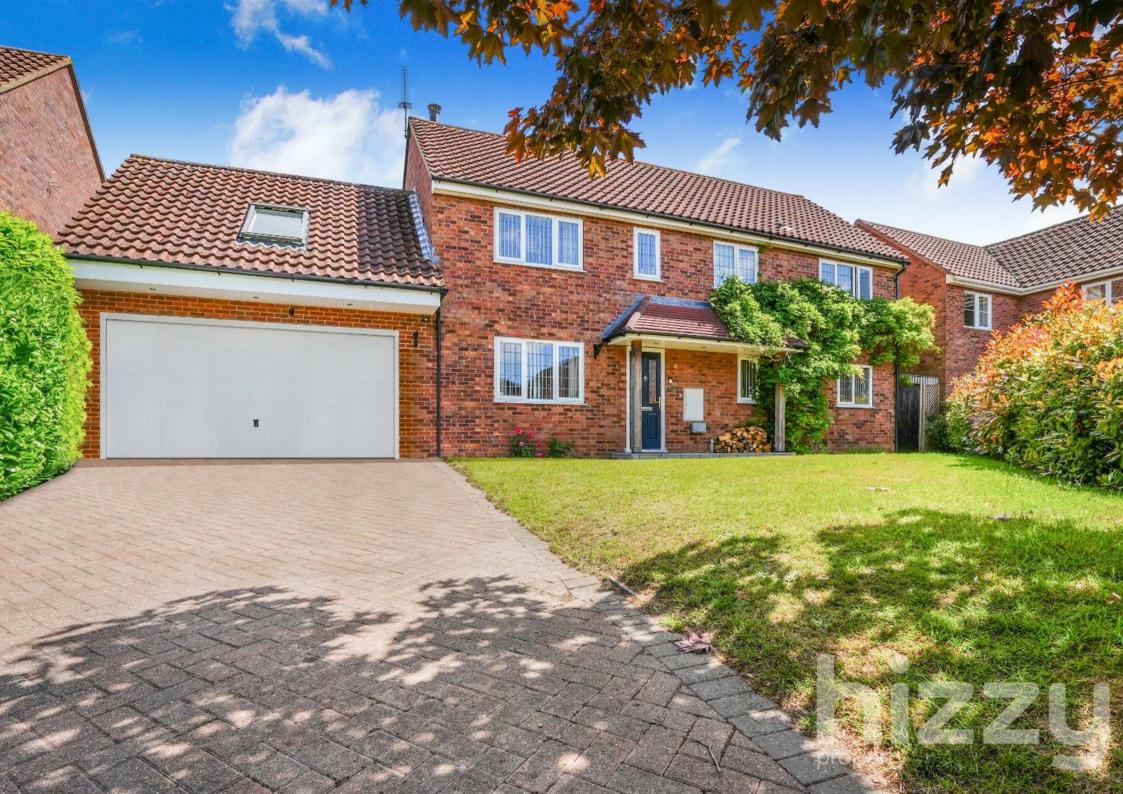

# 14 Lister Road, Hadleigh, IP7 5JN £585,000

#### About the property

A superb five bedroom detached family home offered for sale with a wonderful secluded rear garden, double garage and nicely positioned in one of Hadleigh's most desirable areas. The property, which has been extended by the current owners; offers a light, bright and spacious feel throughout. An impressive kitchen/dining room is open plan into the conservatory, making it ideal for all the family. The well presented living space downstairs includes a good size reception hall, WC, living room with a wood burner, kitchen/dining room with built in appliances and central Island, utility room and a conservatory to the rear. Upstairs, there is a spacious landing and five bedrooms which include four doubles and a single, three en suite shower rooms and a family bathroom.

### Outside

The property is pleasantly located at the end of Lister Road and to the front there is a lawned garden and a driveway with parking for 4

vehicles, which leads to a double garage. There is side access into the rear garden which is mainly laid to lawn with mature hedging and trees providing a decent amount of seclusion. There is also a large paved patio terrace and access to the double garage (17ft x 17ft) which has power and light connected.