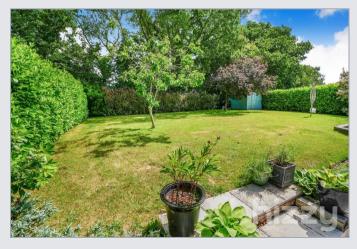

### Outside

The property is pleasantly located at the end of Lister Road and to the front there is a lawned garden and a driveway with parking for 4

vehicles, which leads to a double garage. There is side access into the rear garden which is mainly laid to lawn with mature hedging and trees providing a decent amount of seclusion. There is also a large paved patio terrace and access to the double garage (17ft x 17ft) which has power and light connected.