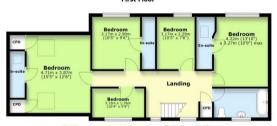

as fired via radiators (not tested by the agents). Currently a band "E" council tax rating with the local authority being Babergh and Mid Suffolk District Councils, Endeavour House, 8 Russell Road, Ipswich, IP1 2BX. The What3words location is ///voted.cocoons.smelter. Broadband Download Speed up to 58 mbps and upload speed 10 mbps (Source Ofcom). Mobile Voice Network indoor coverage likely on O2 and limited on EE, Three and Vodafone. Outdoor coverage likely on all four networks (Source Ofcom).















- Impressive Extended Detached Home
- Family Bathroom and Downstairs WC
- · Secluded Lawned Rear Garden

- Five First Floor Bedrooms
- Double Garage with Off Road Parking
- · 2100 Sq Ft

- Three En Suite Shower Rooms
- Positioned in a Desirable Location
- Utility Room



















Total area: approx. 195.1 sq. metres (2100.3 sq. feet)

## **THEY LOVE**

The bustling row of coffee shops and eateries on your doorstep

## **WE LOVE**

A stylish rear extension designed by Moon architects, perfect for parties

### **EPC**



These particulars, whilst believed to be accurate are set out as a general outline only for guidance and do not constitute any part of an offer or contract. Intending purchasers should not rely on them as statements of representation of fact, but must satisfy themselves by inspection or otherwise as to their accuracy. No person in this firms employment has the authority to make or give any representation or warranty in respect of the property.



01473 875101 hello@hizzyproperty.co.uk