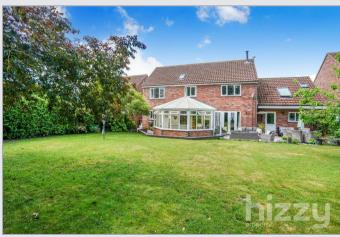

#### About the property

A superb five bedroom detached family home offered for sale with a wonderful secluded rear garden, double garage and nicely positioned in one of Hadleigh's most desirable areas. The property, which has been extended by the current owners; offers a light, bright and spacious feel throughout. An impressive kitchen/dining room is open plan into the conservatory, making it ideal for all the family. The well presented living space downstairs includes a good size reception hall, WC, living room with a wood burner, kitchen/dining room with built in appliances and central Island, utility room and a conservatory to the rear. Upstairs, there is a spacious landing and five bedrooms which include four doubles and a single, three en suite shower rooms and a family bathroom.

### Outside

The property is pleasantly located at the end of Lister Road and to the front there is a lawned garden and a driveway with parking for 4

vehicles, which leads to a double garage. There is side access into the rear garden which is mainly laid to lawn with mature hedging and trees providing a decent amount of seclusion. There is also a large paved patio terrace and access to the double garage (17ft x 17ft) which has power and light connected.