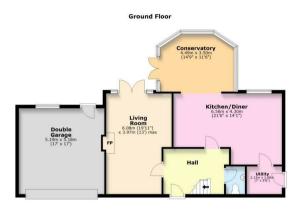

### Outside

The property is pleasantly located at the end of Lister Road and to the front there is a lawned garden and a driveway with parking for 4

vehicles, which leads to a double garage. There is side access into the rear garden which is mainly laid to lawn with mature hedging and trees providing a decent amount of seclusion. There is also a large paved patio terrace and access to the double garage (17ft x 17ft) which has power and light connected.

- Impressive Extended Detached Home
- Family Bathroom and Downstairs WC
- · Secluded Lawned Rear Garden

- Five First Floor Bedrooms
- Double Garage with Off Road Parking
- · 2100 Sq Ft

- Three En Suite Shower Rooms
- Positioned in a Desirable Location
- Utility Room

Total area: approx. 195.1 sq. metres (2100.3 sq. feet)