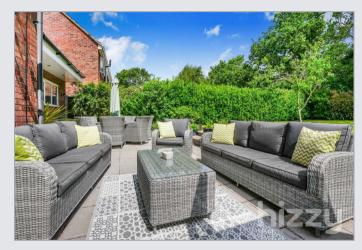

### Outside

The property is pleasantly located at the end of Lister Road and to the front there is a lawned garden and a driveway with parking for 4

vehicles, which leads to a double garage. There is side access into the rear garden which is mainly laid to lawn with mature hedging and trees providing a decent amount of seclusion. There is also a large paved patio terrace and access to the double garage (17ft x 17ft) which has power and light connected.

## **WE LOVE**

A stylish rear extension designed by Moon architects, perfect for parties