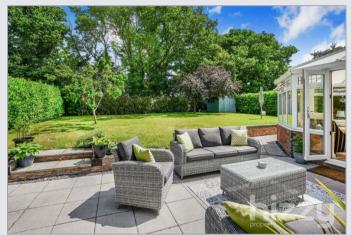

### Outside

The property is pleasantly located at the end of Lister Road and to the front there is a lawned garden and a driveway with parking for 4

vehicles, which leads to a double garage. There is side access into the rear garden which is mainly laid to lawn with mature hedging and trees providing a decent amount of seclusion. There is also a large paved patio terrace and access to the double garage (17ft x 17ft) which has power and light connected.

## **WE LOVE**

A stylish rear extension designed by Moon architects, perfect for parties