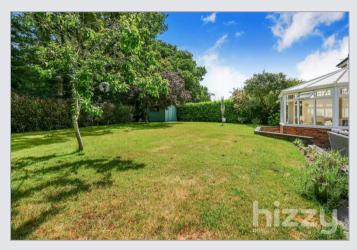

### Outside

The property is pleasantly located at the end of Lister Road and to the front there is a lawned garden and a driveway with parking for 4

vehicles, which leads to a double garage. There is side access into the rear garden which is mainly laid to lawn with mature hedging and trees providing a decent amount of seclusion. There is also a large paved patio terrace and access to the double garage (17ft x 17ft) which has power and light connected.